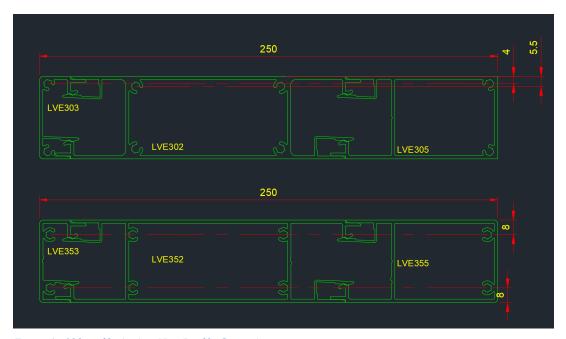

The **Solaire Louvre Solar Control Solution** system has undergone an extrusion review resulting in a modification of 8 dies to address a few problems regarding screw flutes. The screw flutes have been moved into the product to ensure the screw head stays within the product. All screw flutes have been changed to be in line with each other across all profiles (please see image below old vs new). New end caps will have to be created for the new dies.

Figure 1: Old profile (top) vs New Profile (bottom)

Please see below the new die's information. All old dies listed below will be set as run to zero, please order from the new dies.

| Original AX<br>Number | Original Name                                                  | New AX<br>Number | New Name                                                    |
|-----------------------|----------------------------------------------------------------|------------------|-------------------------------------------------------------|
| 1632639               | LVE301 - 150mm x 45mm<br>ELLIPTICAL MATING LOUVRE              | 1632681          | LVE351 - 150mm x 45mm ELLIPTICAL MATING<br>LOUVRE           |
| 1632641               | LVE303 - 17mm x 45mm LOUVRE<br>END CAP EXTRUSION               | 1632683          | LVE353 - 17mm x 45mm LOUVRE END CAP<br>EXTRUSION            |
| 1632664               | LVE312 - H NOSE CLIP                                           | 1632692          | LVE362 - H NOSE CLIP                                        |
| 1632661               | LVE309 - 45mm x 100mm<br>RECTANGULAR MATING LOUVRE             | 1632689          | LVE359 - 45mm x 100mm RECTANGULAR<br>MATING LOUVRE          |
| 1632640               | LVE302 - 150mm x 45mm<br>RECTANGULAR MATING LOUVRE<br>(CENTRE) | 1632682          | LVE352 - 150mm x 45mm RECTANGULAR<br>MATING LOUVRE (CENTRE) |
| 1632644               | LVE305 - 83 x 45mm<br>RECTANGULAR MATING LOUVRE                | 1632685          | LVE355 - 83 x 45mm RECTANGULAR MATING<br>LOUVRE             |
| 1632648               | LVE306 - 150mm x 45mm<br>RECTANGULAR MATING LOUVRE             | 1632686          | LVE356 - 150mm x 45mm RECTANGULAR<br>MATING LOUVRE          |
| 1632660               | LVE308 - 225 x 45mm<br>RECTANGULAR MATING LOUVRE               | 1632660          | LVE358 - 225 x 45mm RECTANGULAR MATING<br>LOUVRE            |